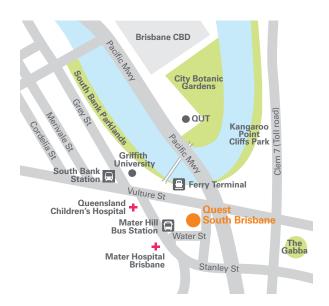

### **NEARBY PLACES OF INTEREST**

- ✓ South Bank Parkland and Streets Beach
- ✓ Brisbane CBD & Riverstage
- ✓ Epicurious Garden
- ✓ Queensland Maritime Museum
- ✓ Fish Lane
- The Gabba

## **NEARBY SCHOOLS AND HOSPITALS**

- ✓ St Laurence's College
- ✓ Brisbane State High School
- ✓ Somerville House
- ✓ Mater Public & Private Hospitals
- ✓ Queensland Children's Hospital