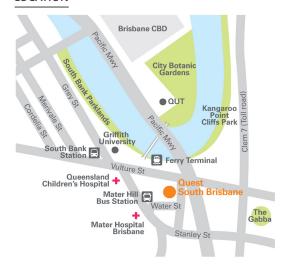

### PLACES OF INTEREST

| Mater Hospital                                 | 150m  |
|------------------------------------------------|-------|
| Queensland Children's Hospital                 | 600m  |
| The Gabba                                      | 950m  |
| South Bank                                     | 1.1km |
| Kangaroo Point                                 | 2.5km |
| Brisbane Convention & Exhibition Centre (BCEC) | 2.5km |
| GOMA – QLD Gallery of Modern Art               | 3.2km |
| QPAC – QLD Performing Arts Centre              | 3.3km |
| Suncorp Stadium                                | 3.6km |
| Brisbane CBD                                   | 2.7km |
|                                                |       |

# **TRANSPORT**

| Mater Hill Bus Station   | 100m   |
|--------------------------|--------|
| South Bank Train Station | 1km    |
| Brisbane Airport         | 18.3km |

# LOCATION

<sup>\*</sup>Please visit questapartments.com.au to view booking terms and conditions.