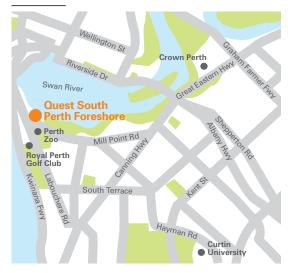

# PLACES OF INTEREST

| Running track around Swan River             | 100m  |
|---------------------------------------------|-------|
| Perth Zoo                                   | 400m  |
| Royal Perth Golf Club                       | 1km   |
| South Perth Hospital                        | 2.8km |
| Kings Park                                  | 3km   |
| Perth CBD                                   | 3.7km |
| Crown Casino                                | 5.4km |
| Bentley Technology Park & Curtin University | 7km   |
| Murdoch University & Fiona Stanley Hospital | 15km  |

# **TRANSPORT**

| Mill Point Road Bus Stop   | 170m |
|----------------------------|------|
| Ferry – Mends Street Jetty | 210m |

#### LOCATION