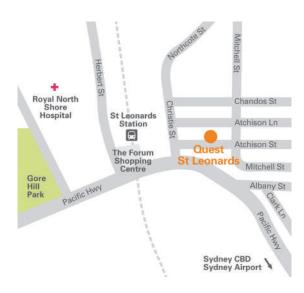

# TRANSPORT

| St Leonards Train Station               | 200m   |
|-----------------------------------------|--------|
| Bus Routes - 252, 254 and 290           | 200m   |
| Sydney International & Domestic Airport | 17.5km |

# **PLACES OF INTEREST**

| The Forum St Leonards                      | 200m  |
|--------------------------------------------|-------|
| Royal North                                | 700m  |
| Willoughby Road Crows Nest Dining Precinct |       |
| Gore Hill Business Park                    | 1.5km |
| Northern Sydney Institute of Tafe          |       |
| Luna Park                                  |       |
|                                            |       |